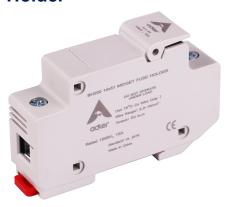

# **BH200 Holder**

# **FEATURES:**

These holders, in conjunction with A74 fuse, are the effective solution

to safely reference modules from reserve over current conditions.

Rated for up to above 30Amps and 1500V DC, this holder, could supply a cost-effective solution to protect circuit overload.

#### **DESCRIPTION:**

The BH200 applies to 14x51mm fuse.