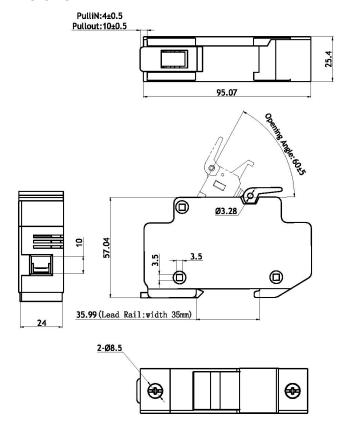

# **BH200 Holder**



# **FEATURES:**

These holders, in conjunction with A74 fuse, are the effective solution

to safely reference modules from reserve over current conditions.

Rated for up to above 30Amps and 1500V DC, this holder, could supply a cost-effective solution to protect circuit overload.

#### **DESCRIPTION:**

The BH200 applies to 14x51mm fuse.

### **SPECIFICATIONS:**

Rated Voltage: 1500V DCRated Current: 0~30A

 Breaking Capacity: 10kA@1500V DC
Manufacturing Standards: IEC60269; GB13539; RoHS compliant

 Material Flammability: UL 94-V0 (PBT)/ UL91-V2 (PA6)

• Wire Range: 2.5mm<sup>2</sup> – 16mm<sup>2</sup>

• UL file: pending

## **DIMENSIONS: mm**